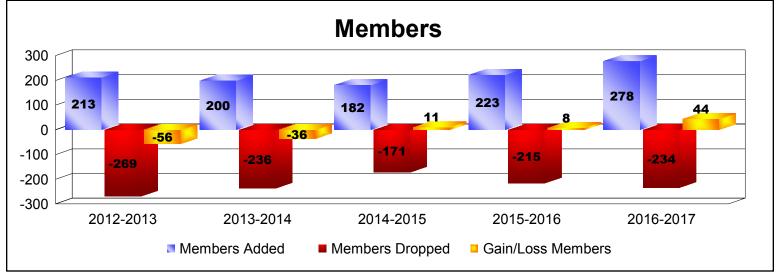

District 19 C

As of June 2017 Cumulative

| Year      | New<br>Clubs | Dropped<br>Clubs | Gain/<br>Loss<br>Clubs | New<br>Members | Charter<br>Members | Reinstate<br>Members | Transfer<br>Members | Total<br>Member<br>Added | Total<br>Members<br>Dropped | Gain/<br>Loss<br>Members |
|-----------|--------------|------------------|------------------------|----------------|--------------------|----------------------|---------------------|--------------------------|-----------------------------|--------------------------|
| 2012-2013 | 1            | -1               | 0                      | 164            | 24                 | 13                   | 12                  | 213                      | -269                        | -56                      |
| 2013-2014 | 0            | -1               | -1                     | 164            | 6                  | 14                   | 16                  | 200                      | -236                        | -36                      |
| 2014-2015 | 0            | -1               | -1                     | 156            | 1                  | 9                    | 16                  | 182                      | -171                        | 11                       |
| 2015-2016 | 0            | 0                | 0                      | 194            | 2                  | 12                   | 15                  | 223                      | -215                        | 8                        |
| 2016-2017 | 2            | -2               | 0                      | 186            | 65                 | 14                   | 13                  | 278                      | -234                        | 44                       |
| Average   | 1            | -1               | 0                      | 173            | 20                 | 12                   | 14                  | 219                      | -225                        | -6                       |