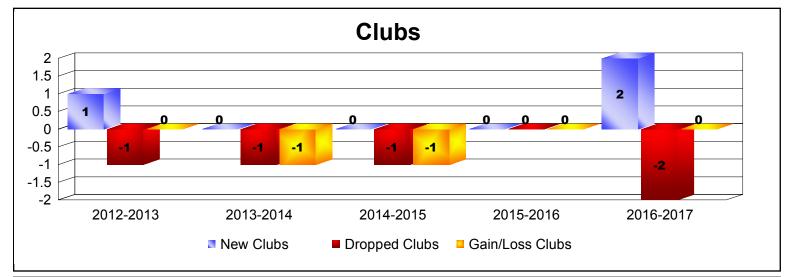

District 19 C

As of June 2017 Cumulative

| Year      | New<br>Clubs | Dropped<br>Clubs | Gain/<br>Loss<br>Clubs | New<br>Members | Charter<br>Members | Reinstate<br>Members | Transfer<br>Members | Total<br>Member<br>Added | Total<br>Members<br>Dropped | Gain/<br>Loss<br>Members |
|-----------|--------------|------------------|------------------------|----------------|--------------------|----------------------|---------------------|--------------------------|-----------------------------|--------------------------|
| 2012-2013 | 1            | -1               | 0                      | 164            | 24                 | 13                   | 12                  | 213                      | -269                        | -56                      |
| 2013-2014 | 0            | -1               | -1                     | 164            | 6                  | 14                   | 16                  | 200                      | -236                        | -36                      |
| 2014-2015 | 0            | -1               | -1                     | 156            | 1                  | 9                    | 16                  | 182                      | -171                        | 11                       |
| 2015-2016 | 0            | 0                | 0                      | 194            | 2                  | 12                   | 15                  | 223                      | -215                        | 8                        |
| 2016-2017 | 2            | -2               | 0                      | 186            | 65                 | 14                   | 13                  | 278                      | -234                        | 44                       |
| Average   | 1            | -1               | 0                      | 173            | 20                 | 12                   | 14                  | 219                      | -225                        | -6                       |